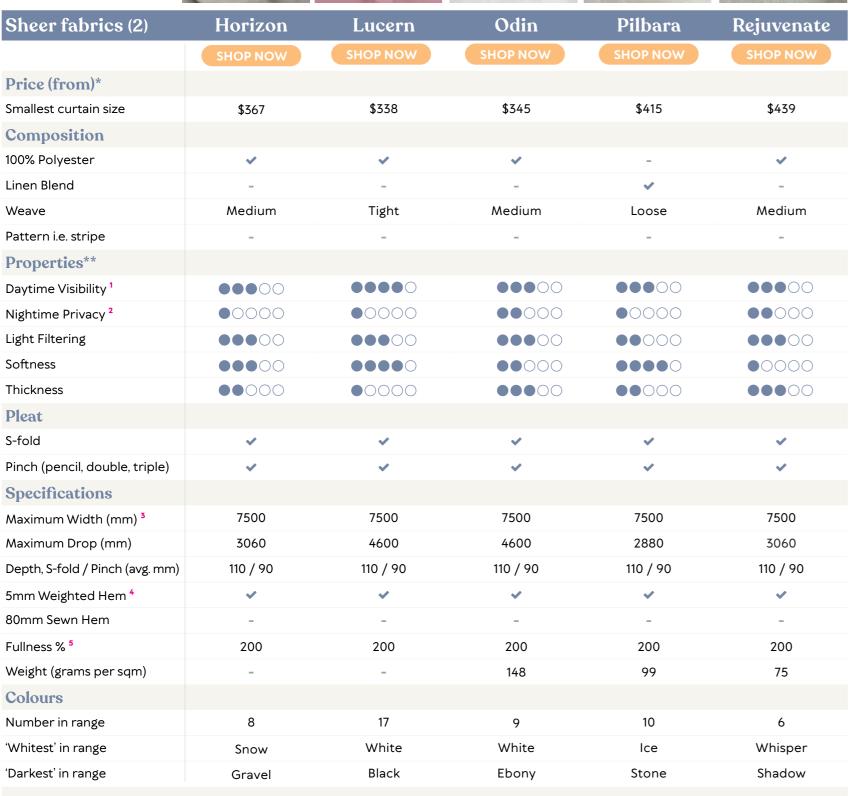

# **Compare the Curtain**

| Sheer fabrics (1)               | Allusion                                    | Antipodes | Astra                                         | Avoca                                         | Bali                                      | Calle                                     | Casa                                          | Cloud                                         |
|---------------------------------|---------------------------------------------|-----------|-----------------------------------------------|-----------------------------------------------|-------------------------------------------|-------------------------------------------|-----------------------------------------------|-----------------------------------------------|
|                                 | SHOP NOW                                    | SHOP NOW  | SHOP NOW                                      | SHOP NOW                                      | SHOP NOW                                  | SHOP NOW                                  | SHOP NOW                                      | SHOP NOW                                      |
| Price (from)*                   |                                             |           |                                               |                                               |                                           |                                           |                                               |                                               |
| Smallest curtain size           | \$439                                       | \$427     | \$355                                         | \$369                                         | \$362                                     | \$386                                     | \$391                                         | \$374                                         |
| Composition                     |                                             |           |                                               |                                               |                                           |                                           |                                               |                                               |
| 100% Polyester                  | -                                           | -         | ~                                             | ~                                             | ~                                         | ~                                         | ×                                             | ~                                             |
| Linen Blend                     | ~                                           | ×         | -                                             | -                                             | -                                         | -                                         | -                                             | -                                             |
| Weave                           | Medium                                      | Loose     | Tight                                         | Medium                                        | Medium                                    | Tight                                     | Medium                                        | Tight                                         |
| Pattern i.e. stripe             | -                                           | -         | -                                             | -                                             | -                                         | ~                                         | -                                             | -                                             |
| Properties **                   |                                             |           |                                               |                                               |                                           |                                           |                                               |                                               |
| Daytime Visibility <sup>1</sup> | $\bullet \bullet \bullet \circ \circ \circ$ |           | $\bullet \bullet \bullet \bullet \circ \circ$ | $\bullet \bullet \bullet \bullet \circ \circ$ |                                           | $\bullet\bullet\bullet\bullet\circ\circ$  | $\bullet \bullet \bullet \bullet \circ \circ$ | $\bullet \bullet \bullet \bullet \circ \circ$ |
| Nightime Privacy <sup>2</sup>   | •0000                                       | •0000     | $\bullet \bullet \circ \circ \circ \circ$     | •0000                                         | •0000                                     | •0000                                     | •0000                                         | $\bullet \bullet \circ \circ \circ \circ$     |
| Light Filtering                 |                                             |           |                                               |                                               |                                           | $\bullet \bullet \circ \circ \circ \circ$ | $\bullet \bullet \circ \circ \circ \circ$     |                                               |
| Softness                        | $\bullet \bullet \bullet \bullet \bigcirc$  | •••••     | $\bullet \bullet \bullet \circ \circ \circ$   | $\bullet \bullet \circ \circ \circ \circ$     |                                           | $\bullet \bullet \circ \circ \circ \circ$ | $\bullet \bullet \circ \circ \circ \circ$     |                                               |
| Thickness                       |                                             |           | $\bullet \bullet \circ \circ \circ \circ$     | $\bullet \bullet \circ \circ \circ \circ$     | $\bullet \bullet \circ \circ \circ \circ$ | $\bullet \bullet \circ \circ \circ \circ$ | $\bullet \bullet \circ \circ \circ \circ$     | •••••                                         |
| Pleat                           |                                             |           |                                               |                                               |                                           |                                           |                                               |                                               |
| S-fold (wave)                   | ~                                           | ×         | ×                                             | ×                                             | ~                                         | ~                                         | ×                                             | ~                                             |
| Pinch (pencil, double, triple)  | ~                                           | ×         | ×                                             | ×                                             | ~                                         | ~                                         | ×                                             | ~                                             |
| Specifications                  |                                             |           |                                               |                                               |                                           |                                           |                                               |                                               |
| Maximum Width (mm) <sup>3</sup> | 7500                                        | 7500      | 7500                                          | 7500                                          | 7500                                      | 7500                                      | 7500                                          | 7500                                          |
| Maximum Drop (mm)               | 2650                                        | 2860      | 4600                                          | 3160                                          | 4600                                      | 3140                                      | 4600                                          | 2940                                          |
| Depth, S-fold / Pinch (avg. mm) | 110 / 90                                    | 110 / 90  | 110 / 90                                      | 110 / 90                                      | 110 / 90                                  | 110 / 90                                  | 110 / 90                                      | 110 / 90                                      |
| 5mm Weighted Hem <sup>4</sup>   | -                                           | ×         | ×                                             | ×                                             | ~                                         | ~                                         | ×                                             | -                                             |
| 80mm Sewn Hem                   | ~                                           | -         | -                                             | -                                             | -                                         | -                                         | -                                             | ~                                             |
| Fullness % <sup>5</sup>         | 200                                         | 200       | 200                                           | 200                                           | 200                                       | 200                                       | 200                                           | 200                                           |
| Weight (grams per sqm)          | 311                                         | 381       | -                                             | -                                             | -                                         | 100                                       | 125                                           | 97                                            |
| Colours                         |                                             |           |                                               |                                               |                                           |                                           |                                               |                                               |
| Number in range                 | 15                                          | 11        | 8                                             | 7                                             | 9                                         | 5                                         | 5                                             | 10                                            |
| 'Whitest' in range              | Snow                                        | Cloud     | White                                         | White                                         | Snow                                      | Snow                                      | White                                         | Whisper                                       |
| 'Darkest' in range              | Fossil                                      | Pacific   | Charcoal                                      | Charcoal                                      | Onyx                                      | Fog                                       | Smoke                                         | Gravel                                        |
|                                 |                                             |           |                                               |                                               |                                           |                                           |                                               |                                               |

#### **KEY**

 Product has this feature Product does not have feature Best / highest value • OOO Lowest value

- \* Prices correct at 25/03/24
- \*\* As determined by C&BCo
- 1 Visibilty from inside to out
- 2 Privacy when interior is lit
- 3 Widths over 5000mm must be centre opening
- 4 Drops over 2700mm may be made with a sewn hem
- 5 Fullness reduced to 180% for double S-fold curtains