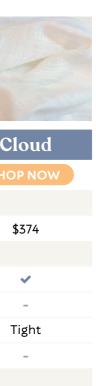

# **Compare the Curtain**

| Sheer fabrics (1)               | Allusion                                    | Antipodes | Astra                                         | Avoca                                         | Bali                                      | Calle                                     | Casa                                          | Cloud                                         |
|---------------------------------|---------------------------------------------|-----------|-----------------------------------------------|-----------------------------------------------|-------------------------------------------|-------------------------------------------|-----------------------------------------------|-----------------------------------------------|
|                                 | SHOP NOW                                    | SHOP NOW  | SHOP NOW                                      | SHOP NOW                                      | SHOP NOW                                  | SHOP NOW                                  | SHOP NOW                                      | SHOP NOW                                      |
| Price (from)*                   |                                             |           |                                               |                                               |                                           |                                           |                                               |                                               |
| Smallest curtain size           | \$439                                       | \$427     | \$355                                         | \$369                                         | \$362                                     | \$386                                     | \$391                                         | \$374                                         |
| Composition                     |                                             |           |                                               |                                               |                                           |                                           |                                               |                                               |
| 100% Polyester                  | -                                           | -         | ~                                             | ~                                             | ~                                         | ~                                         | ×                                             | ~                                             |
| Linen Blend                     | ~                                           | ×         | -                                             | -                                             | -                                         | -                                         | -                                             | -                                             |
| Weave                           | Medium                                      | Loose     | Tight                                         | Medium                                        | Medium                                    | Tight                                     | Medium                                        | Tight                                         |
| Pattern i.e. stripe             | -                                           | -         | -                                             | -                                             | -                                         | ~                                         | -                                             | -                                             |
| Properties **                   |                                             |           |                                               |                                               |                                           |                                           |                                               |                                               |
| Daytime Visibility <sup>1</sup> | $\bullet \bullet \bullet \circ \circ \circ$ |           | $\bullet \bullet \bullet \bullet \circ \circ$ | $\bullet \bullet \bullet \bullet \circ \circ$ |                                           | $\bullet\bullet\bullet\bullet\circ\circ$  | $\bullet \bullet \bullet \bullet \circ \circ$ | $\bullet \bullet \bullet \bullet \circ \circ$ |
| Nightime Privacy <sup>2</sup>   | •0000                                       | •0000     | $\bullet \bullet \circ \circ \circ \circ$     | •0000                                         | •0000                                     | •0000                                     | •0000                                         | $\bullet \bullet \circ \circ \circ \circ$     |
| Light Filtering                 |                                             |           |                                               |                                               |                                           | $\bullet \bullet \circ \circ \circ \circ$ | $\bullet \bullet \circ \circ \circ \circ$     |                                               |
| Softness                        | $\bullet \bullet \bullet \bullet \bigcirc$  | •••••     | $\bullet \bullet \bullet \circ \circ \circ$   | $\bullet \bullet \circ \circ \circ \circ$     |                                           | $\bullet \bullet \circ \circ \circ \circ$ | $\bullet \bullet \circ \circ \circ \circ$     |                                               |
| Thickness                       |                                             |           | $\bullet \bullet \circ \circ \circ \circ$     | $\bullet \bullet \circ \circ \circ \circ$     | $\bullet \bullet \circ \circ \circ \circ$ | $\bullet \bullet \circ \circ \circ \circ$ | $\bullet \bullet \circ \circ \circ \circ$     | •••••                                         |
| Pleat                           |                                             |           |                                               |                                               |                                           |                                           |                                               |                                               |
| S-fold (wave)                   | ~                                           | ×         | ×                                             | ×                                             | ~                                         | ~                                         | ×                                             | ~                                             |
| Pinch (pencil, double, triple)  | ~                                           | ×         | ×                                             | ×                                             | ~                                         | ~                                         | ×                                             | ~                                             |
| Specifications                  |                                             |           |                                               |                                               |                                           |                                           |                                               |                                               |
| Maximum Width (mm) <sup>3</sup> | 7500                                        | 7500      | 7500                                          | 7500                                          | 7500                                      | 7500                                      | 7500                                          | 7500                                          |
| Maximum Drop (mm)               | 2650                                        | 2860      | 4600                                          | 3160                                          | 4600                                      | 3140                                      | 4600                                          | 2940                                          |
| Depth, S-fold / Pinch (avg. mm) | 110 / 90                                    | 110 / 90  | 110 / 90                                      | 110 / 90                                      | 110 / 90                                  | 110 / 90                                  | 110 / 90                                      | 110 / 90                                      |
| 5mm Weighted Hem <sup>4</sup>   | -                                           | ×         | ×                                             | ×                                             | ~                                         | ~                                         | ×                                             | -                                             |
| 80mm Sewn Hem                   | ~                                           | -         | -                                             | -                                             | -                                         | -                                         | -                                             | ~                                             |
| Fullness % <sup>5</sup>         | 200                                         | 200       | 200                                           | 200                                           | 200                                       | 200                                       | 200                                           | 200                                           |
| Weight (grams per sqm)          | 311                                         | 381       | -                                             | -                                             | -                                         | 100                                       | 125                                           | 97                                            |
| Colours                         |                                             |           |                                               |                                               |                                           |                                           |                                               |                                               |
| Number in range                 | 15                                          | 11        | 8                                             | 7                                             | 9                                         | 5                                         | 5                                             | 10                                            |
| 'Whitest' in range              | Snow                                        | Cloud     | White                                         | White                                         | Snow                                      | Snow                                      | White                                         | Whisper                                       |
| 'Darkest' in range              | Fossil                                      | Pacific   | Charcoal                                      | Charcoal                                      | Onyx                                      | Fog                                       | Smoke                                         | Gravel                                        |
|                                 |                                             |           |                                               |                                               |                                           |                                           |                                               |                                               |